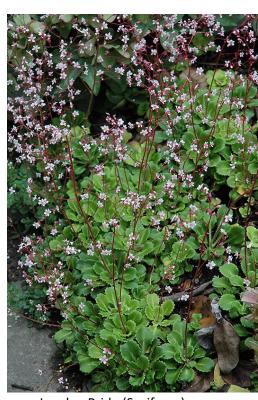

### **Groundcovers:**

Creeping Sedum (Stonecrop) trays

Perennial Forget-me-not

Spiderwort

London Pride (Saxifraga) pic of plant in bloom from internet