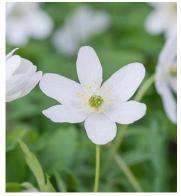

Phlox - white

Sedum – (Autumn Joy) pink, flowers in the fall

Woodland Anemone – L – for sale, R - pic of flower from internet

Japanese Anemone Above – for sale R – plant in bloom

Gooseneck Loosestrife L – for sale, R - pic of flower from internet