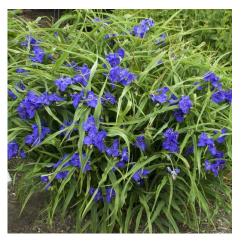

### **Groundcovers:**

Creeping Sedum (Stonecrop) trays

Perennial Forget-me-not

Spiderwort

London Pride (Saxifraga) pic of plant in bloom from internet