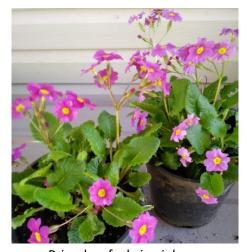

### **Perennials:**

Primula - yellow

Japanese Primrose (Primula Japonica)

Primula – red and yellow

Primula – fuchsia pink

Pompom Mauve Primula L – for sale, R – pic from internet

Yellow Leopard's Bane

Japanese Iris - mauve