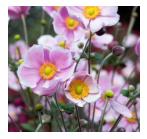

Phlox - white

Sedum – (Autumn Joy) pink, flowers in the fall

Woodland Anemone – L – for sale, R - pic of flower from internet

Japanese Anemone Above – for sale R – plant in bloom

Gooseneck Loosestrife L – for sale, R - pic of flower from internet