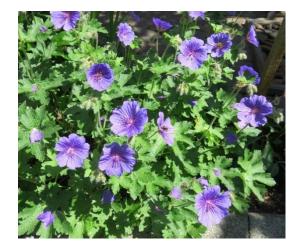

Burnt-orange Daylily L – for sale, R - pic from internet

Blue iris

Bearded Iris

A variety of colours:

- Purple
- Mauve with white
- Pale purple

Lady's Mantle

Hardy Geranium (Cranesbill)

Above: