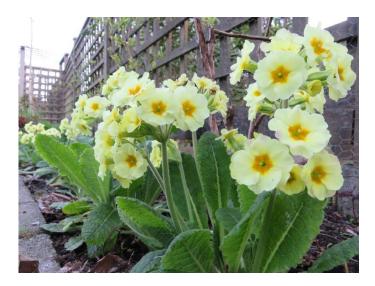

### **Perennials:**

Primula - yellow

Japanese Primrose (Primula Japonica)

Primula – red and yellow

Primula – fuchsia pink

Pompom Mauve Primula L – for sale, R – pic from internet

Yellow Leopard's Bane

Japanese Iris - mauve