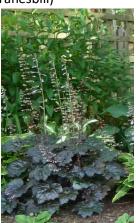

Hosta - variegated leaf/purple flower with Heuchera - purple leaf/white flower Coral Bells border Heuchera

Right: Coral Bells – for sale Heuchera – for sale Hostas – for sale

Below: Astilbe – for sale

Left: Astilbe – light pink, dark pink (tall); red (short); white (tall)