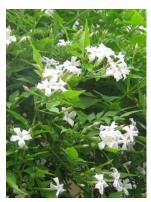

### Trees, Shrubs & Vine

R- internet pic of mature shrub

Rose of Sharon Hibiscus - white with crimson center L – for sale, R - internet pic of plant in bloom

Spiraea Japonica

Jasmine - white; L – for sale, R - internet pic of flowers/foliage