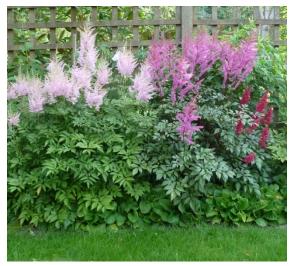

Hosta - variegated leaf/purple flower with Heuchera - purple leaf/white flower Coral Bells border Heuchera

Right: Coral Bells – for sale Heuchera – for sale Hostas – for sale

Below: Astilbe – for sale

Left: Astilbe – light pink, dark pink (tall); red (short); white (tall)