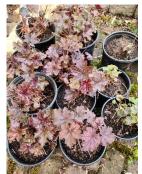

Hosta - variegated leaf/purple flower with Heuchera - purple leaf/white flower Coral Bells border Heuchera

Right: Coral Bells – for sale Heuchera – for sale Hostas – for sale

Below: Astilbe – for sale

Left: Astilbe – light pink, dark pink (tall); red (short); white (tall)