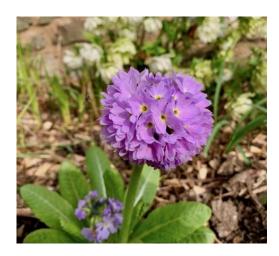

### **Perennials:**

Primula - yellow

Japanese Primrose (Primula Japonica)

Primula – red and yellow

Primula – fuchsia pink

Pompom Mauve Primula L – for sale, R – pic from internet

Yellow Leopard's Bane

Japanese Iris - mauve