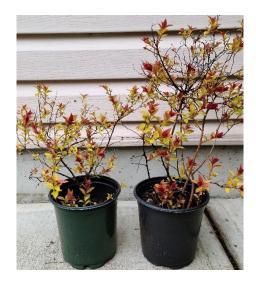

### Trees, Shrubs & Vine

R- internet pic of mature shrub

Rose of Sharon Hibiscus - white with crimson center L – for sale, R - internet pic of plant in bloom

Spiraea Japonica

Jasmine - white; L – for sale, R - internet pic of flowers/foliage