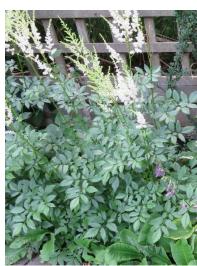

Hosta - variegated leaf/purple flower with Heuchera - purple leaf/white flower Coral Bells border Heuchera

Right: Coral Bells – for sale Heuchera – for sale Hostas – for sale

Below: Astilbe – for sale

Left: Astilbe – light pink, dark pink (tall); red (short); white (tall)