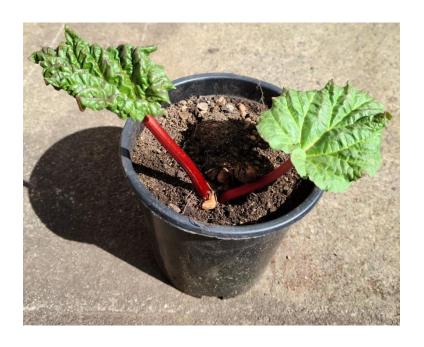

## Mixed Mint, Oregano and Rosemary are also available.

Strawberry plants (3 per pot)

Rhubarb