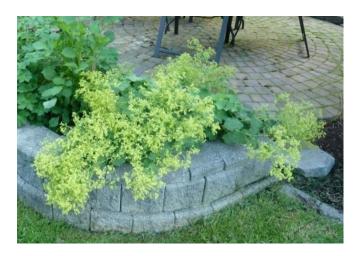

Burnt-orange Daylily L – for sale, R - pic from internet

Blue iris

Bearded Iris

A variety of colours:

- Purple
- Mauve with white
- Pale purple

Lady's Mantle

Hardy Geranium (Cranesbill)

Above: