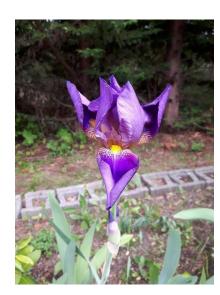

Burnt-orange Daylily L – for sale, R - pic from internet

Blue iris

Bearded Iris

A variety of colours:

- Purple
- Mauve with white
- Pale purple

Lady's Mantle

Hardy Geranium (Cranesbill)

Above: