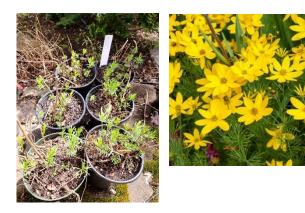

Coriopsis L – for sale; R – internet pic of plant in bloom)

Gloriosa Daisy Rudbeckia (internet pic of plant in bloom)

Crocosmia - short, orange flower

Montbretia (Crocosmia) – tall, red flower

Orange Columbine
L - for sale, R –internet pic of plant in bloom