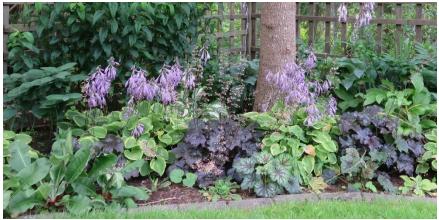

Hosta - variegated leaf/purple flower with Heuchera - purple leaf/white flower Coral Bells border Heuchera

Right: Coral Bells – for sale Heuchera – for sale Hostas – for sale

Below: Astilbe – for sale

Left: Astilbe – light pink, dark pink (tall); red (short); white (tall)