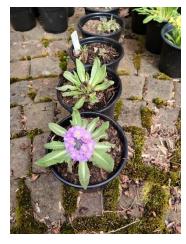

### **Perennials:**

Primula - yellow

Japanese Primrose (Primula Japonica)

Primula – red and yellow

Primula – fuchsia pink

Pompom Mauve Primula L – for sale, R – pic from internet

Yellow Leopard's Bane

Japanese Iris - mauve